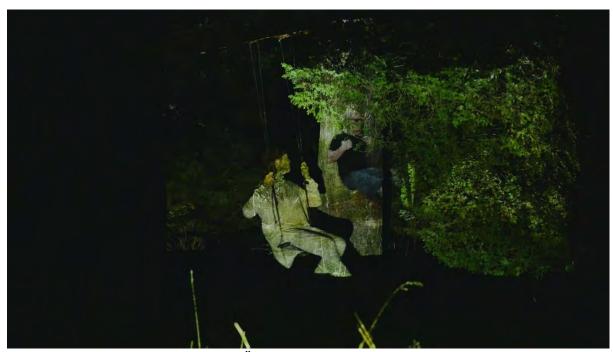

Silakkarin Männylle – To the Silakkari Pine 2 (2022) 15 min 5 sec – video still. https://www.researchcatalogue.net/view/1323410/1713324 (scroll down on the page)

Dressed in Wood (2022) 4 min 5 sec – video still. https://www.researchcatalogue.net/view/1323410/1685771 (scroll down on the page)